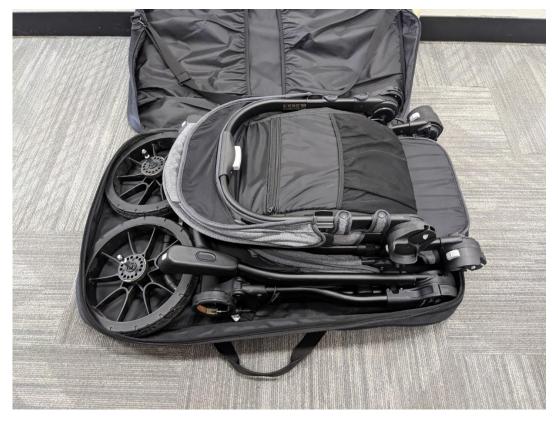

## Step Three

Place second seat towards the centre of the bag. Ensuring the seat adapters are not overlapping.

Step Four

Zip up the bag. Ensure the bag extension is fully zipped out. And noting that it is a tight fit with both seats.