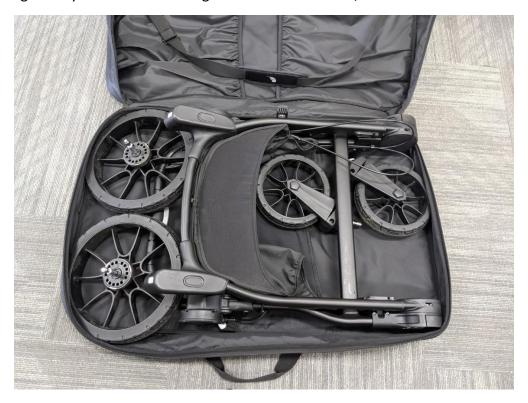

## Packing the City Select Lux in MS2-BAG

Step one.

Place the frame and wheels into the bag. Note the wheels don't go into the wheel pockets when fitting with both seats. However, we would recommend wrapping the metal wheel pins in a towel or something to provide cushioning as they are loose in the bag with the stroller seats/fabric.