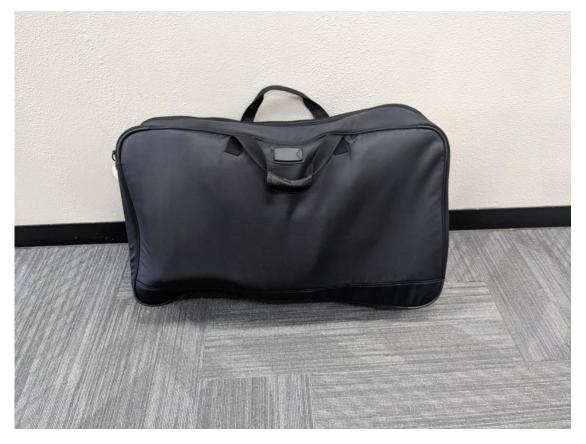

## Step Three

Place second seat towards the centre of the bag. Ensuring the seat adapters are not overlapping.

Step Four

Zip up the bag. Ensure the bag extension is fully zipped out. And noting that it is a tight fit with both seats.