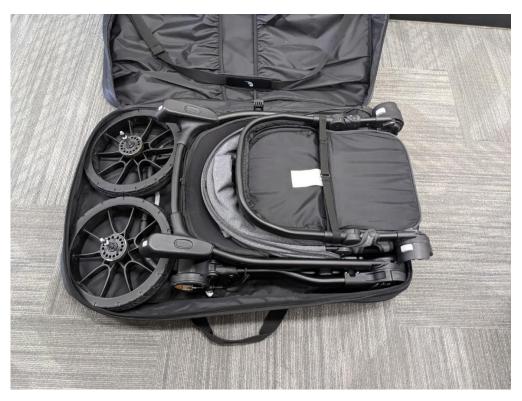

## Packing the City Select Lux in MS2-BAG

Step one.

Place the frame and wheels into the bag. Note the wheels don't go into the wheel pockets when fitting with both seats. However, we would recommend wrapping the metal wheel pins in a towel or something to provide cushioning as they are loose in the bag with the stroller seats/fabric.



Step Two.

Place first seat over the frame.



## Step Three

Place second seat towards the centre of the bag. Ensuring the seat adapters are not overlapping.



Step Four

Zip up the bag. Ensure the bag extension is fully zipped out. And noting that it is a tight fit with both seats.